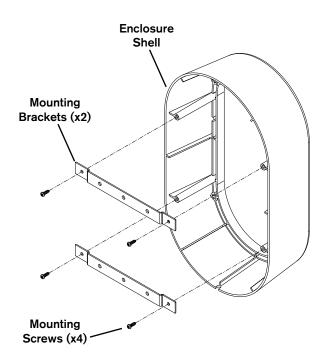

Step 1: Attach Mounting Bracket to Shell

Step 2: Attach Shell to Wall and Mount Loudspeaker

| EVID <sup>™</sup> FM Series External Wall Mount Kits |               |                                                    |
|------------------------------------------------------|---------------|----------------------------------------------------|
| Model                                                | Part No.      | Description                                        |
| SE-42                                                | ACC000037-000 | Kit for Externally Wall-Mounting FM4.2 Loudspeaker |
| SE-62                                                | ACC000038-000 | Kit for Externally Wall-Mounting FM6.2 Loudspeaker |

\* Note - All hardware to mount Loudspeaker System to Enclosure Shell is included with kit. However, the end customer must supply all hardware to mount Enclosure Shell to Wall.